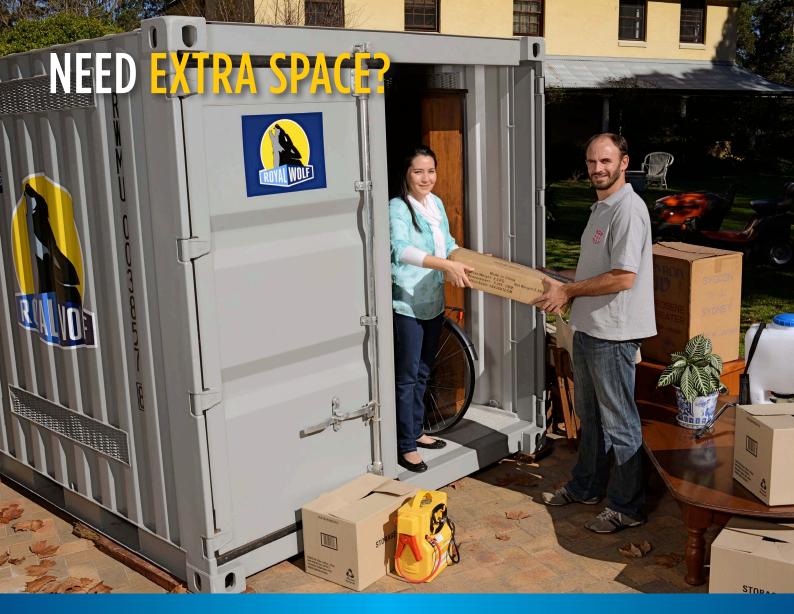

## IDEAL STORAGE SOLUTION FOR A CONFINED SPACE WITH A PORTABLE MINI CUBE OR 10FT HIGH CUBE CONTAINER

Create more space at home or at work with a 8ft (2.4m) or 10ft (3m) shipping container from Royal Wolf.

Store excess household furniture, garden tools, motorised equipment, business papers, sports equipment and more to free your home and work space from clutter. Strong, practical and secure, a Royal Wolf container is ideal for renovating projects, office overflow or extra storage space.

Royal Wolf's small container range for storage, are less than half the size of a standard shipping container enabling them to fit in tight spaces with a small footprint.

Call us today for a fast and easy quote on hiring or purchasing a new or pre-used Royal Wolf container perfect for your storage needs at home, at work, on site or on the farm.

## SMALL, INEXPENSIVE, SECURE AND PORTABLE!

Wind, water and vermin proof, Royal Wolf 8ft and 10ft shipping containers will safely and securely store all your excess personal and business items. Constructed from heavy grade corrosion resistant steel, they are easy to install, fully lockable, entirely portable and versatile for many applications.