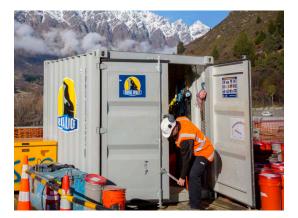

## SMALL, INEXPENSIVE, SECURE AND PORTABLE!

Wind, water and vermin proof, Royal Wolf 8ft and 10ft shipping containers will safely and securely store all your excess personal and business items. Constructed from heavy grade corrosion resistant steel, they are easy to install, fully lockable, entirely portable and versatile for many applications.

With a wide range of customisation options available including lighting, ventilation, shelving and more, Royal Wolf containers are also the contemporary way to add extra leisure space to enhance your lifestyle at home.

### **CUSTOMISATION OPTIONS**

Royal Wolf containers can be customised with a wide range of options including:

- Side and roller doors
- Windows, shutters and skylights
- Storage racks, work benches and adjustable shelving
- Air-conditioning, whirly birds and ventilators
- Electrical fit-outs
- Access ramps
- External security bars and security locking
- Customised painting