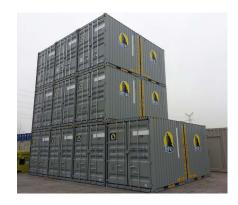

Royal Wolf's small container range for storage, are less than half the size of a standard shipping container enabling them to fit in tight spaces with a small footprint.

Call us today for a fast and easy quote on hiring or purchasing a new or pre-used Royal Wolf container perfect for your storage needs at home, at work, on site or on the farm.

# **MORE SPACE • SMALL FOOTPRINT**

## SMALL, INEXPENSIVE, SECURE AND PORTABLE!

Wind, water and vermin proof, Royal Wolf 8ft and 10ft shipping containers will safely and securely store all your excess personal and business items. Constructed from heavy grade corrosion resistant steel, they are easy to install, fully lockable, entirely portable and versatile for many applications.