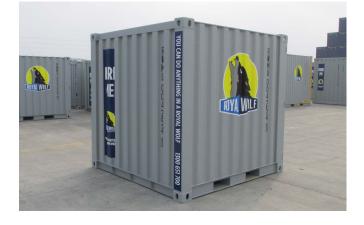

Royal Wolf's small container range for storage, are less than half the size of a standard shipping container enabling them to fit in tight spaces with a small footprint.

Call us today for a fast and easy quote on hiring or purchasing a new or pre-used Royal Wolf container perfect for your storage needs at home, at work, on site or on the farm.

## SMALL, INEXPENSIVE, SECURE AND PORTABLE!

Wind, water and vermin proof, Royal Wolf 8ft and 10ft shipping containers will safely and securely store all your excess personal and business items. Constructed from heavy grade corrosion resistant steel, they are easy to install, fully lockable, entirely portable and versatile for many applications.

#### **8FT MINI CUBE**

| External |       |
|----------|-------|
| Length   | 2.30r |
| Width    | 2.30r |
| Height   | 2.25r |
| Weight   | 950k  |

Internal Length 2.14m Width 2.14m Height 2.07m